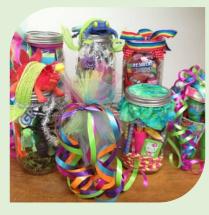

# What's happening at Country Show Day

Each year we invite our Silverdale kids to create their own Jolly Jar to be sold on CSD. They are very popular – normally sold within the first hour of the day! They are a great treat for the kids, or to stash away for that office secret Santa.

Look at Google or Pinterest for inspiration. We are excited to see this year's batch! You might include; lollies, little toys, hair ties and so on...Jolly Jars can be created during school holidays as a fun holiday project.

# Jolly Jars!